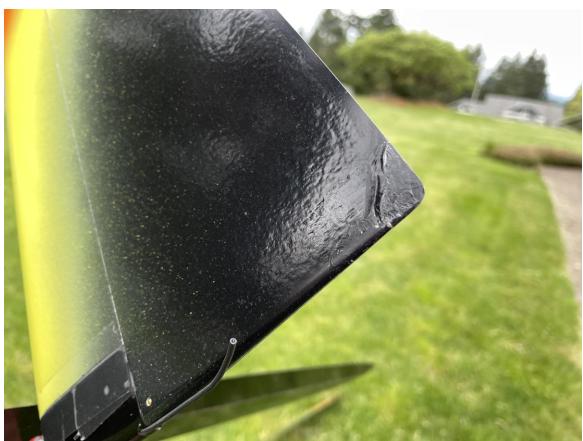

Wing/Stab covers .

Fuselage bag with storage for the wing joiner.

Plane is perfect except for:
Minor repair lower rudder.
Surface scratch on underside of flap.
Small crease on top of wing.
Two small holes for external antennas - hidden behind black tape.