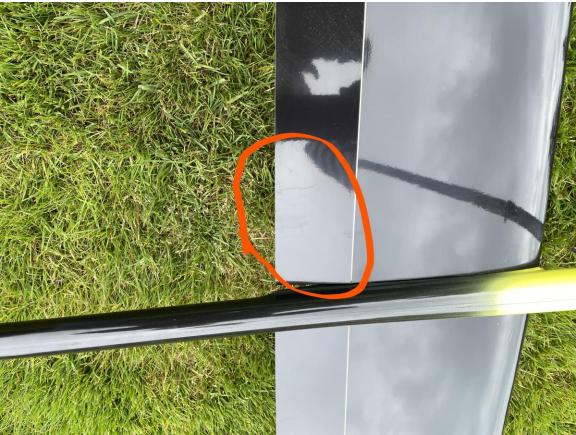

Wing/Stab covers .

Fuselage bag with storage for the wing joiner.

Plane is perfect except for:
Minor repair lower rudder.
Surface scratch on underside of flap.
Small crease on top of wing.
Two small holes for external antennas - hidden behind black tape.