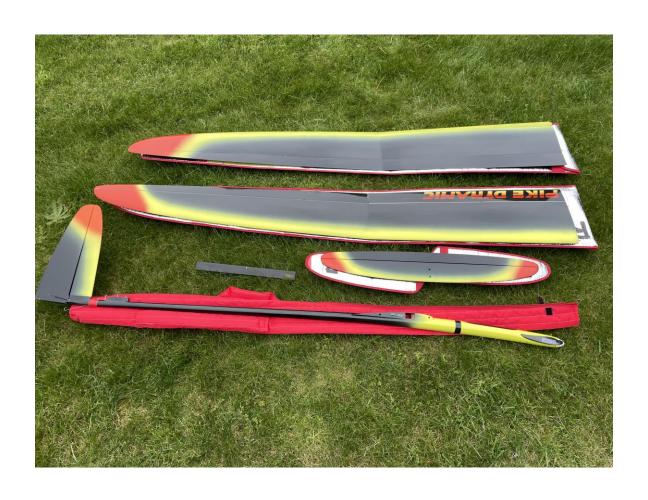

Wing/Stab covers .

Fuselage bag with storage for the wing joiner.

Plane is perfect except for:
Minor repair lower rudder.
Surface scratch on underside of flap.
Small crease on top of wing.
Two small holes for external antennas - hidden behind black tape.