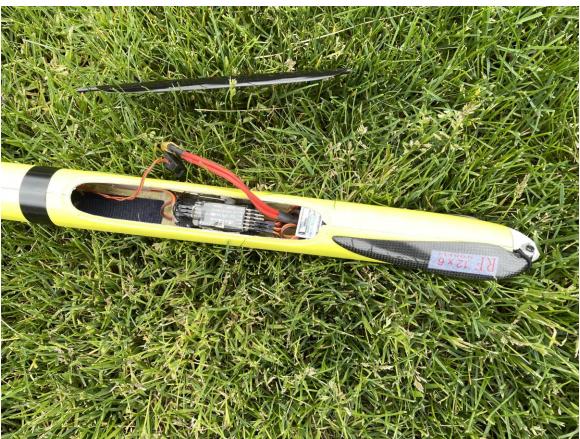

## Pike Dynamic EL1300

Barely flown.

AUW 1453g ~51-52 OZs. (with 850mAH 3S LiPo).

Samba installed servos with Internal Drive System. MKS HV6110 for Rudder, Elevator and Ailerons. MKS HV6130 for Flaps.

Samba installed motor and ESC.
AXI 2217/12 V2 with long shaft.
RF Spinner with RF 12/6 Propeller.
Castle Creations Talon 35.
Scorpion 5V 500mA Backup Power Guard.
Altis V4+ CAM/Logger.