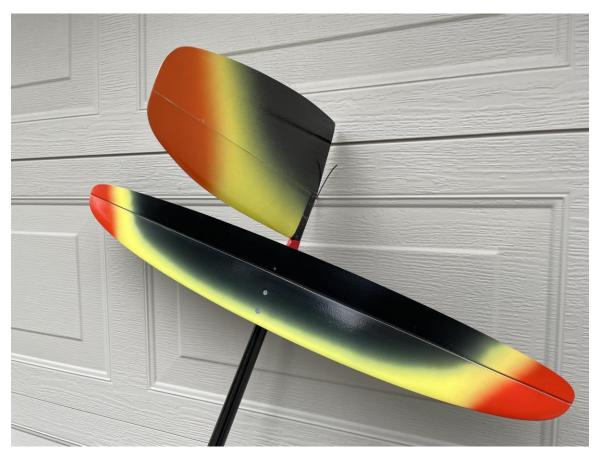

Wing/Stab covers .

Fuselage bag with storage for the wing joiner.

Plane is perfect except for:
Minor repair lower rudder.
Surface scratch on underside of flap.
Small crease on top of wing.
Two small holes for external antennas - hidden behind black tape.