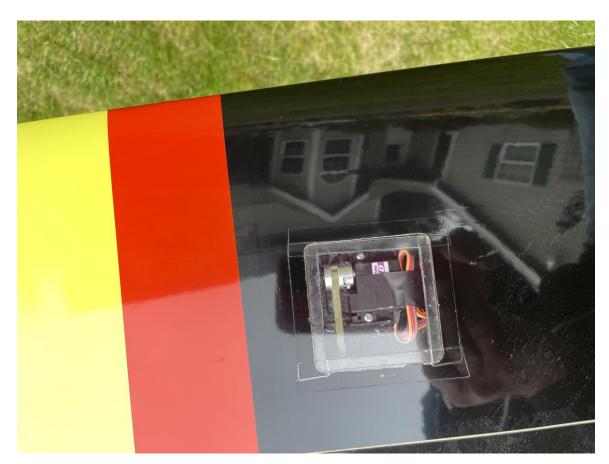

## Pike Dynamic EL1300

Barely flown.

AUW 1453g ~51-52 OZs. (with 850mAH 3S LiPo).

Samba installed servos with Internal Drive System. MKS HV6110 for Rudder, Elevator and Ailerons. MKS HV6130 for Flaps.

Samba installed motor and ESC.
AXI 2217/12 V2 with long shaft.
RF Spinner with RF 12/6 Propeller.
Castle Creations Talon 35.
Scorpion 5V 500mA Backup Power Guard.
Altis V4+ CAM/Logger.