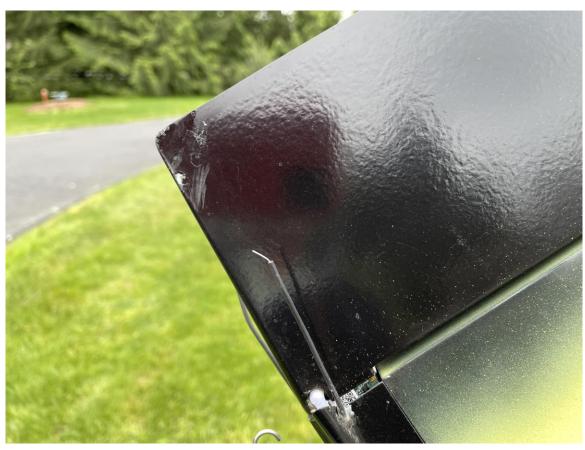

Wing/Stab covers .

Fuselage bag with storage for the wing joiner.

Plane is perfect except for:
Minor repair lower rudder.
Surface scratch on underside of flap.
Small crease on top of wing.
Two small holes for external antennas - hidden behind black tape.