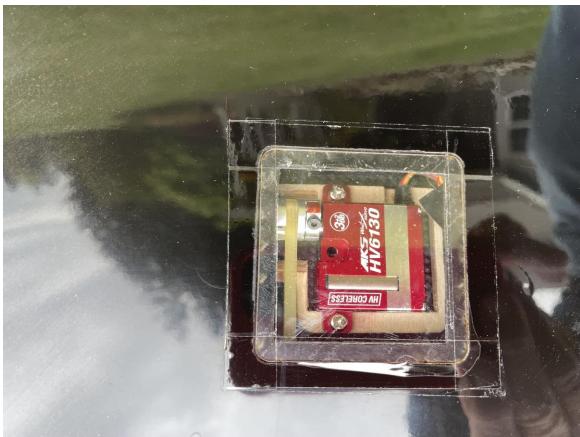

## Pike Dynamic EL1300

Barely flown.

AUW 1453g ~51-52 OZs. (with 850mAH 3S LiPo).

Samba installed servos with Internal Drive System. MKS HV6110 for Rudder, Elevator and Ailerons. MKS HV6130 for Flaps.

Samba installed motor and ESC.
AXI 2217/12 V2 with long shaft.
RF Spinner with RF 12/6 Propeller.
Castle Creations Talon 35.
Scorpion 5V 500mA Backup Power Guard.
Altis V4+ CAM/Logger.