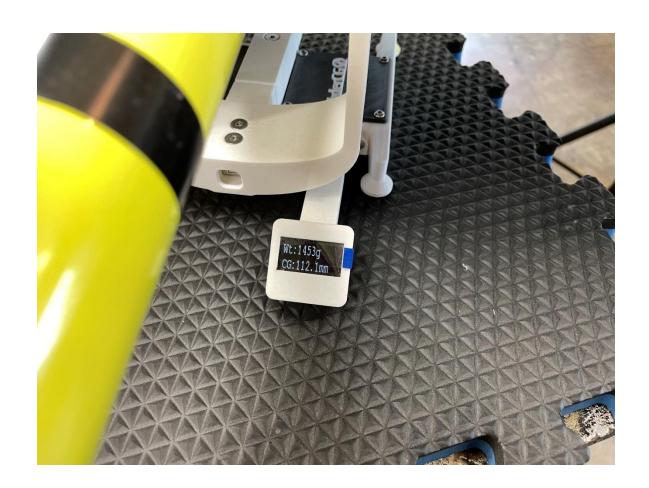

## Pike Dynamic EL1300

Barely flown.

AUW 1453g ~51-52 OZs. (with 850mAH 3S LiPo).

Samba installed servos with Internal Drive System. MKS HV6110 for Rudder, Elevator and Ailerons. MKS HV6130 for Flaps.

Samba installed motor and ESC.
AXI 2217/12 V2 with long shaft.
RF Spinner with RF 12/6 Propeller.
Castle Creations Talon 35.
Scorpion 5V 500mA Backup Power Guard.
Altis V4+ CAM/Logger.