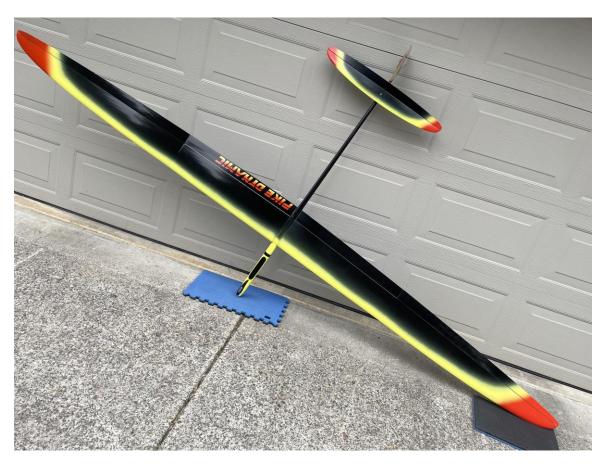

## Pike Dynamic EL1300

Barely flown.

AUW 1453g ~51-52 OZs. (with 850mAH 3S LiPo).

Samba installed servos with Internal Drive System. MKS HV6110 for Rudder, Elevator and Ailerons. MKS HV6130 for Flaps.

Samba installed motor and ESC.
AXI 2217/12 V2 with long shaft.
RF Spinner with RF 12/6 Propeller.
Castle Creations Talon 35.
Scorpion 5V 500mA Backup Power Guard.
Altis V4+ CAM/Logger.

Wing/Stab covers .

Fuselage bag with storage for the wing joiner.

Plane is perfect except for:
Minor repair lower rudder.
Surface scratch on underside of flap.
Small crease on top of wing.
Two small holes for external antennas - hidden behind black tape.