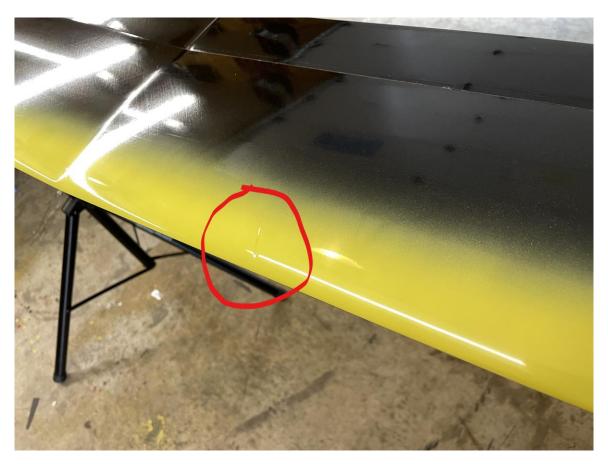

Wing/Stab covers .

Fuselage bag with storage for the wing joiner.

Plane is perfect except for:
Minor repair lower rudder.
Surface scratch on underside of flap.
Small crease on top of wing.
Two small holes for external antennas - hidden behind black tape.