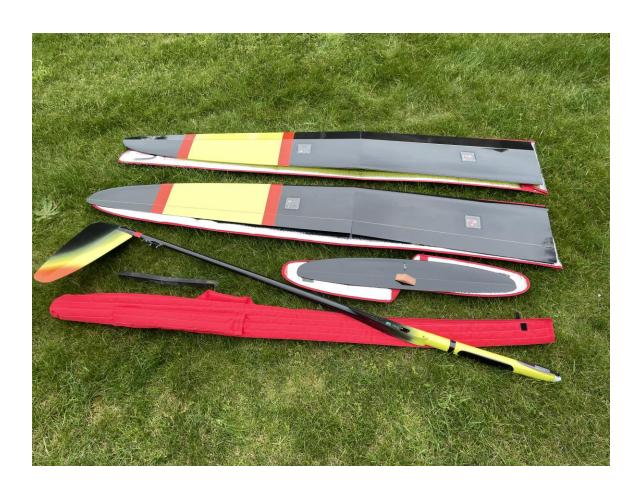

Wing/Stab covers .

Fuselage bag with storage for the wing joiner.

Plane is perfect except for:
Minor repair lower rudder.
Surface scratch on underside of flap.
Small crease on top of wing.
Two small holes for external antennas - hidden behind black tape.